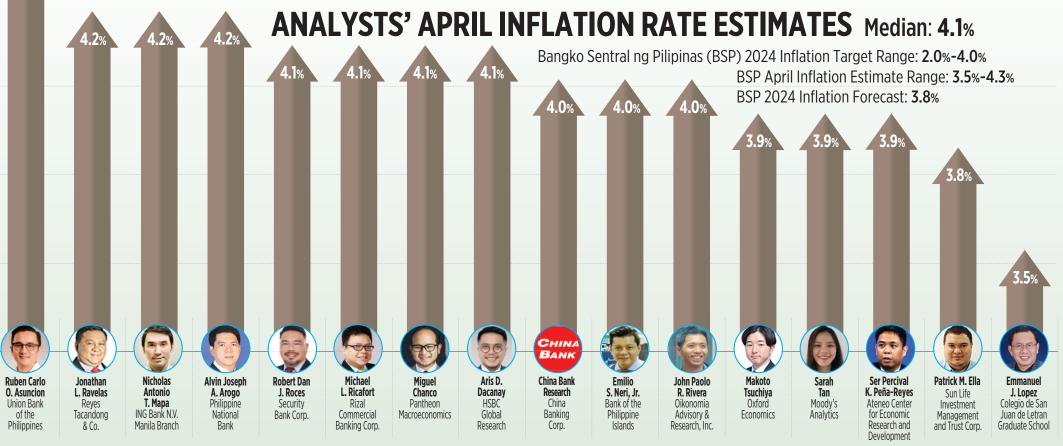

#### By Luisa Maria Jacinta C. **Jocson** Reporter

HEADLINE INFLATION may have quickened for a third

straight month in April and possibly breached the Philippine central bank's 2-4% target range, analysts said.

A Business World poll of 16 analysts yielded a median estimate of 4.1% for the consumer price index (CPI) in April, within the 3.5-4.3% forecast of the Bangko Sentral ng Pilipinas (BSP).

If realized, April inflation would be faster than 3.7% in March but slower than the 6.6% print a year ago.

This would also surpass the 2-4% target band for the first time since the 4.1% print in November 2023.

April would also mark the third straightmonththat inflation pickedup on a month-on-month basis.

The Philippine Statistics Authority (PSA) will release April CPI data on May 7.

"I'm expecting a further rise in inflation in April to 4.1%, breaching the 4% upper bound of the BSP's target range for the first time in five months," Pantheon Chief Emerging Asia Economist Miguel Chanco said.

"The silver lining, though, is that this further upshift should be down mainly to adverse food price base effects – a technicality - rather than a real intensification of food price pressures," he added.

Bank of the Philippine Islands Lead Economist Emilio S. Neri, Jr. said the monthly change in food prices appear to have "stabilized" in April.

"But a noticeable uptick of the year-on-year headline print in April from March is likely to emanate more from unfavorable base effects, something we expect

to persist in May and June," Mr. Neri said.

Analysts noted that food inflation continued to be the main driver of inflation

ING Bank N.V. Manila Senior Economist Nicholas Antonio T. Mapa said rice inflation is expected to be north of 24% year on year due to "tight supply conditions" in April.