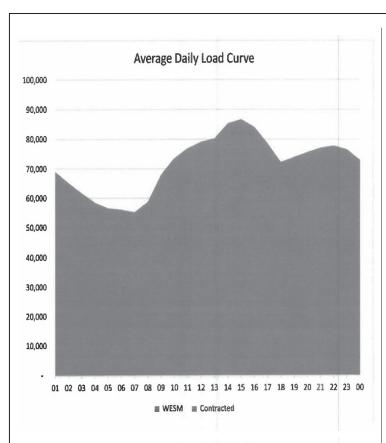

The indicative rate impact on SFELAPCO's overall generation rate with and without the additional supply from MPPCL are as follows:

| Generation Rate Impact of PSA with MPPCL, PhP/kWh             |         |  |
|---------------------------------------------------------------|---------|--|
| September 26 to October 25, 2023<br>average WESM Peaking Rate | PhP7.97 |  |
| With MPPCL                                                    | PhP7.46 |  |
| Rate Impact (Savings)                                         | PhP0.51 |  |

 Copies of the foregoing documents and/or information are attached to the Joint Application as annexes and made integral parts hereof:

| Annex                                                    | Documents/Information