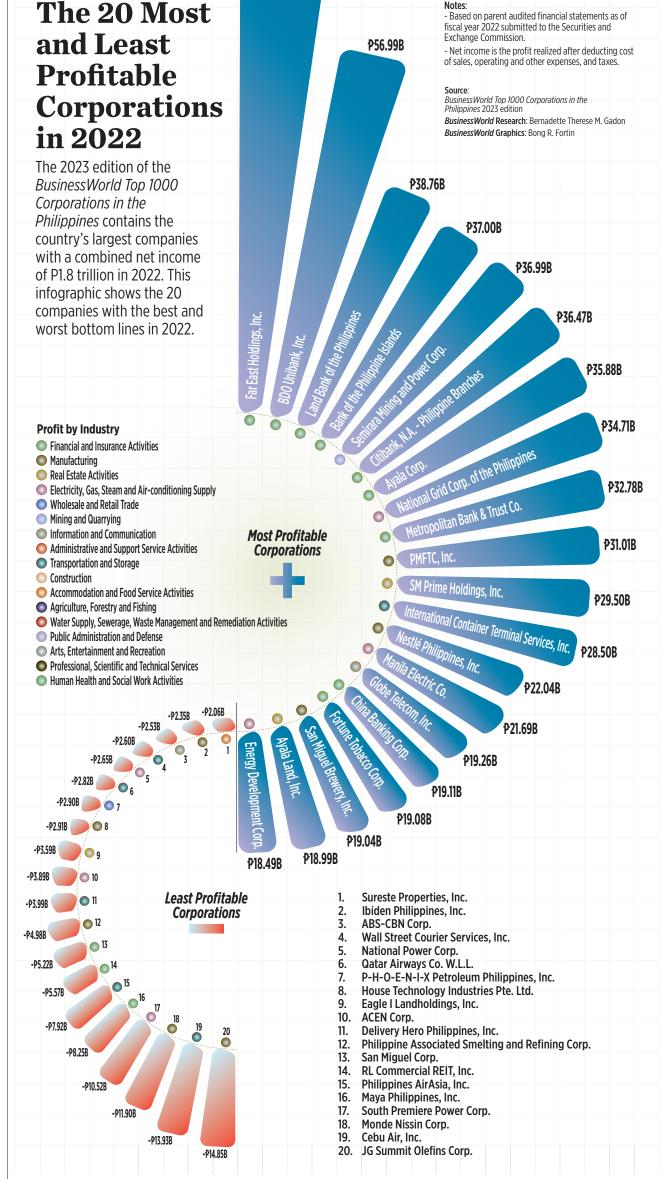

## The 20 Most and Least **Profitable Corporations** in 2022

P67.66B

THE PLANNED MERGER between the state-run lenders Development Bank of the Philippines (DBP) and Land Bank of the Philippines (LANDBANK) will no longer push through due to their conflicting mandates.