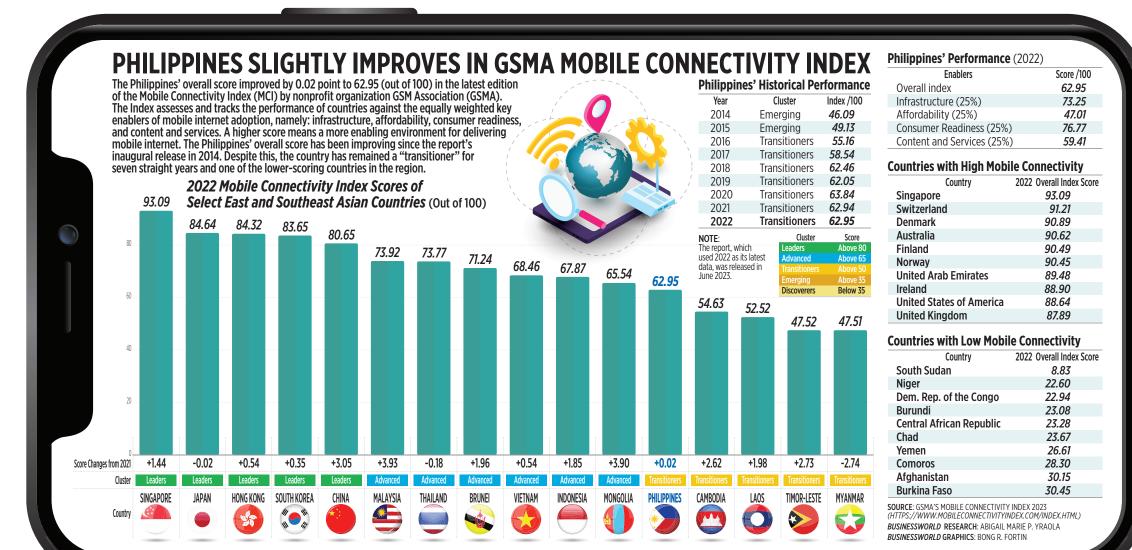

g. 11 report. The research firm said inflation will likely remain above the 2-4% target range of the Bangko Sentral ng Pilipinas (BSP) and average 5.7% this year.

"If nominal wages cannot keep up with these high rates of inflation, consumers will continue to see erosion in their purchasing power," BMI said. "The uneven nature of price increases will mean that consumers will have to increasingly allocate more of their disposable income towards meeting basic necessities."

Headline inflation slowed for a sixth straight month to 4.7% in

July from 5.4% in June. It marked the 16<sup>th</sup> straight month of inflation exceeding the BSP's 2-4% target band.

From January to July, inflation averaged 6.8%. The BSP projects inflation to average 5.4% this year and 2.9% in 2024.

Households, S1/9



#### P6.1-T infrastructure projects eyed in Luzon

THE GOVERNMENT is eyeing P6.1 trillion worth of flagship infrastructure projects in Luzon, Finance Secretary Benjamin E. Diokno said on Monday.

During the Philippine economic briefing in Laoag City, Mr. Diokno said 132 of the Marcos administration's 194 flagship infrastructure projects will be located in Luzon.

These include the Laoag International Airport Development Project, the Naga Airport Development Project, the elevated walkways along Epifanio de los Santos Avenue, the Laguna Lakeshore Road Network Project, Tarlac-Pangasinan-La Union Expressway Extension Project, and the Ilocos Norte-Ilocos Sur-Abra Irrigation Project.

"Improving road networks and increasing the capacity of our airports are important to revitalize the tourism i