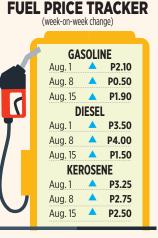

c and Development Authority Board, chaired by President Ferdinand R. Marcos, Jr., approved 194 flagship infrastructure projects worth P9 trillion in March.

Transportation Secretary Jaime J. Bautista said the depart-

ment is taking the lead in 71 out of the 194 infrastructure projects.

"The major ones are in aviation, seaports, railways, and road projects. For the aviation sector, one of the biggest projects that will be implemented is the completion of the New Manila International Airport," he said.

San Miguel Corp. is investing around P735 billion to build a new airport in Bulacan province.

"This will support the growing traveling Filipino population and will support projects of the government in terms of improving the economy and increasing tourism," he said.

Infrastructure, S1/9



 Aug. 15, 12:01 a.m. — Caltex Philippines
Aug. 15, 6 a.m. — Petron Corp.; Phoenix Petroleum; Pilipinas Shell Petroleum Corp.; PTT Philippines Corp.; Seaoil Philippines, Inc.
Aug. 15, 8:01 a.m. — Cleanfuel (Shaw Autogas, Inc.)

### Peso depreciation minimal, says Remolona

#### By Keisha B. Ta-asan Reporter

THE DEPRECIATION of the peso against the dollar has only been minimal compared with other currencies in the region so far this year, Bangko Sentral ng Pilipinas (BSP) Governor Eli M. Remolona, Jr. said on Monday morning.

The peso slumped to an eight-month low against the greenback on Monday, as market players expect the BSP to keep rates on hold at its Thursday meeting.

The local currency closed at P56.78 versus the dollar, weakening by 46.50 centavos from

Friday's P56.315 finish,