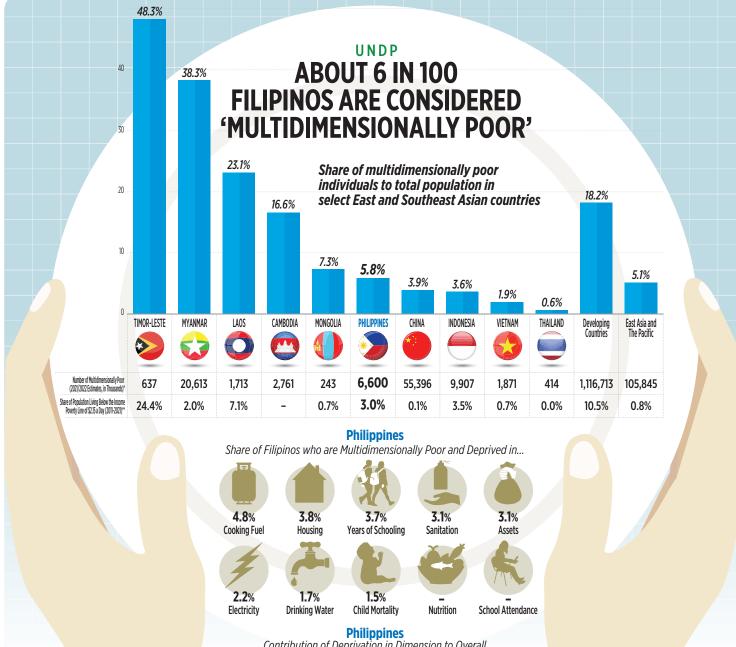

The share of "multidimensionally poor" in the Philippines reached 5.8% in 2022, equivalent to 6.6 million Filipinos, according to the latest estimates from the Global Multidimensional Poverty Index (MPI) by the United Nations

Development Program (UNDP) and the Oxford Poverty and Human Development Initiative. This was lower than the 18.2% share of the developing countries but worse than 5.1% of East Asia and the Pacific region. The report added that around 3% of Filipinos are living below the poverty line of \$2.15 a day.