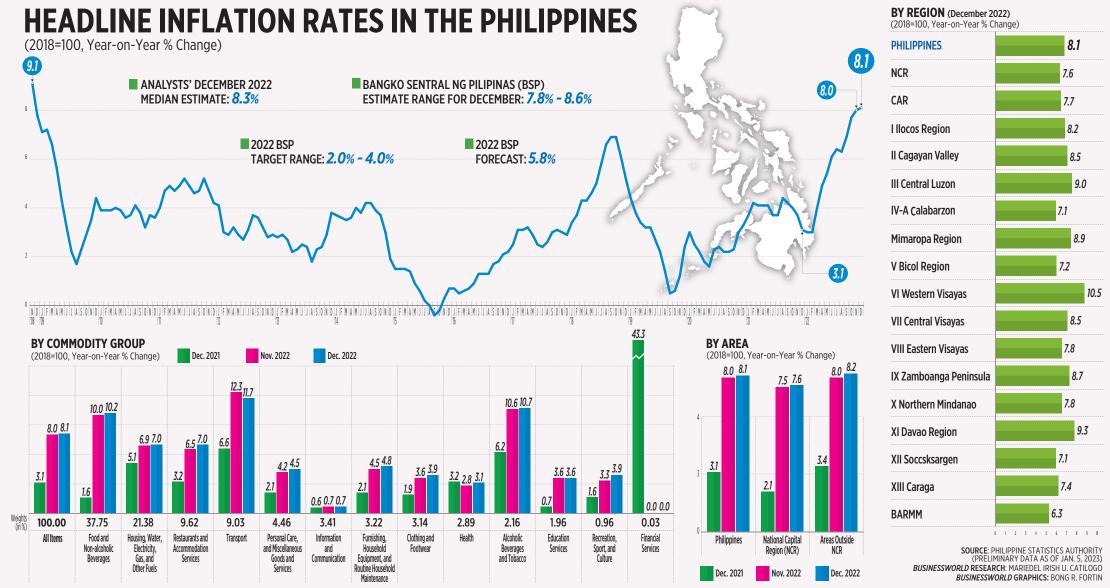

### By Keisha B. Ta-asan Reporter

INFLATION ACCELERATED to a fresh 14-year high in December, as prices of food, particularly vegetables, surged during the holiday season, the Philippine Statistics Authority (PSA) said on Thursday.

Preliminary PSA data showed annual inflation quickened to 8.1% in December, from 8% in

November and 3.1% in December 2021. This was the fastest since the 9.1% print in November 2008.

Inflation was below the 8.3% median estimate in a Business-World poll of 11 analysts conducted last week and within the 7.8-8.6% estimate given by the Bangko Sentral ng Pilipinas (BSP).

December also marked the ninth month in a row that inflation breached the BSP's 2-4% target range.

"This is consistent with the assessment of elevated inflation could peak in December 2022 before decelerating in the succeeding months due to easing global oil and non-oil prices, negative base effects, and as the impact of BSP's cumulative policy rate adjustments work its way to the economy," the central bank said in a statement.

Full-year average inflation settled at 5.8%, matching the BSP's forecast, but faster than the 3.9% average in 2021. It also marked the highest since 2008's 8.2%.

Meanwhile, December core inflation, which discounted volatile prices of food and fuel, picked up to 6.9% from 6.5% in November. This was the fastest pace since the 7.2% print in November 2008.

For the entire year, core inflation averaged 3.9%, quicker than the 3% print in 2021.

At a press briefing, National Statistician Claire Dennis S. Mapa noted a slowdown in inflation on a monthly basis. Month on month, the consumer price index (CPI) inched up by 0.3%. Stripping out the seasonality effects on prices, inflation slipped to 0.3% in December from November's 0.7%.

"We are really seeing a slowdown in terms of incremental increases both in the raw form and the seasonal adjusted form... That seems to be good news. However, there are still threats like the price of vegetables that contributed really substantially

in the inflation, as well as other food items," Mr. Mapa said.

December inflation was driven by the 10.2% year on year growth in the food and non-alcoholic beverages index, faster than the 10% seen in November.

Food inflation quickened to 10.6% in December, from 10.3% in November and 1.6% a year ago, as vegetable prices skyrocketed amid supply shortages due to typhoon damage. Inflation, S1/5