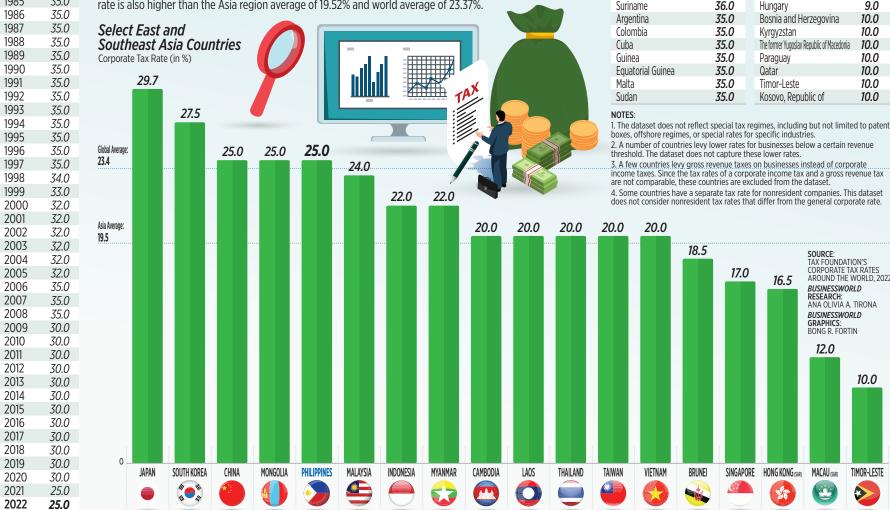

#### **HOW THE PHILIPPINES' CORPORATE INCOME TAX COMPARES WITH THE REST OF THE WORLD** Through the Years 35.0 35.0 In a dataset compiled by nonprofit tax policy group the Tax Foundation, the Philippines' corporate income tax

was among the highest rates in the region, but has significantly decreased to 25% for the past two years. With 35.0 data from as early as 1980, the country's corprate tax rate decreased 10 percentage points from 35%. For about 12 years (2009 to 2020), the country's statutory corporate income tax rate remained at 30%. The Philippines' 35.0 rate is also higher than the Asia region average of 19.52% and world average of 23.37%.