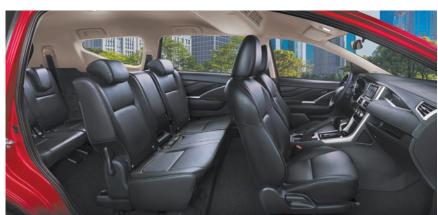

Where space meets versatility. The All-New Nissan Livina can comfortably fit a family of seven with plenty of room to spare for luggage, thanks to its spacious cabin and multiple storage compartments. Hauling long and large gear? The Livina's second-row seats are built with a fold-flat function, while third-row seats can be split 50:50 to accommodate bigger luggage. It's also loaded with user-friendly tech such as 7" touchscreen display audio for seamless connectivity and Intelligent Key System for easy vehicle access without the need to take the key out of your bag. And to ensure comfort no matter where you're seated, the Livina is equipped with Nissan's cool front and rear air-conditioners.