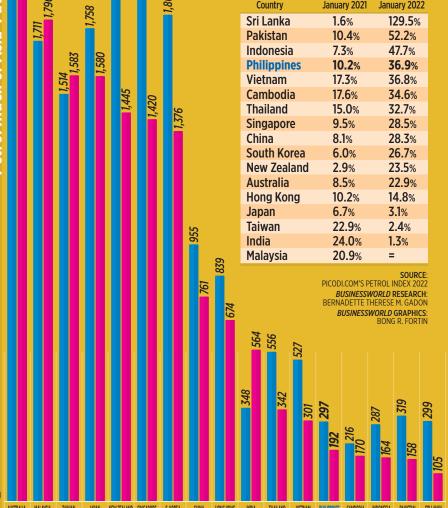

#### HOW MANY LITERS OF GAS CAN A FILIPINO BUY FOR AN AVERAGE NET WAGE? An average Filipino can buy 192 liters of gas using his entire net pay in a month,

according to the 2022 edition of the Petrol Index by research firm Picodi.com. Since 2019, the index assesses the relation between retail pump prices and salaries. The Petrol Index is computed by dividing the average monthly net wage by an average price of a liter of gas. The Philippines was the fifth-lowest net monthly wage-to-per liter gasoline price in the region, ahead only of Cambodia (170 liters), Indonesia (164 liters), Pakistan (158 liters), and Sri Lanka (105 liters). Meanwhile, average price of fuel in the country rose by 36.9% in June to P83.45 per liter from P60.95-per-liter average in January, Picodi.com said. This placed the Philippines as the fourth-highest average price increase in the region in the first half of the year, after Sri Lanka (129.5%), Pakistan (52.2%), and Indonesia (47.7%).

| Philippines' Historical Petrol Index  Year Average Monthtly Net Wage Average Price of 1-Liter Gas Petrol Index  2019 \$162 (P8,419) \$1.02 (P53.31) 158 liters 2020 \$301 (P15,209) \$0.90 (P45.65) 333 liters 2021 \$310 (P14,934) \$1.04 (P50.32) 297 liters 2022 \$298 (P15,997) \$1.55 (P83.45) 192 liters                                                                                                                                                                                                                                                                                                                                                                                                                                                                                                                                                                                                                                                                                                                                                                                                                                                                                                                                                                                                                                                                                                                                                                                                                                                                                                                                                                                                                                                                                                                                                                                                                                                                                                                                                                                                                 |   | Distinguis and Historical Datus Index |                                                                                                                                                                                                                                                                                                                                                                                                                                                                                                                                                                                                                                                                                                                                                                                                                                                                                                                                                                                                                                                                                                                                                                                                                                                                                                                                                                                                                                                                                                                                                                                                                                                                                                                                                                                                                                                                                                                                                                                                                                                                                                                               |                 |                 |             |  |
|--------------------------------------------------------------------------------------------------------------------------------------------------------------------------------------------------------------------------------------------------------------------------------------------------------------------------------------------------------------------------------------------------------------------------------------------------------------------------------------------------------------------------------------------------------------------------------------------------------------------------------------------------------------------------------------------------------------------------------------------------------------------------------------------------------------------------------------------------------------------------------------------------------------------------------------------------------------------------------------------------------------------------------------------------------------------------------------------------------------------------------------------------------------------------------------------------------------------------------------------------------------------------------------------------------------------------------------------------------------------------------------------------------------------------------------------------------------------------------------------------------------------------------------------------------------------------------------------------------------------------------------------------------------------------------------------------------------------------------------------------------------------------------------------------------------------------------------------------------------------------------------------------------------------------------------------------------------------------------------------------------------------------------------------------------------------------------------------------------------------------------|---|---------------------------------------|-------------------------------------------------------------------------------------------------------------------------------------------------------------------------------------------------------------------------------------------------------------------------------------------------------------------------------------------------------------------------------------------------------------------------------------------------------------------------------------------------------------------------------------------------------------------------------------------------------------------------------------------------------------------------------------------------------------------------------------------------------------------------------------------------------------------------------------------------------------------------------------------------------------------------------------------------------------------------------------------------------------------------------------------------------------------------------------------------------------------------------------------------------------------------------------------------------------------------------------------------------------------------------------------------------------------------------------------------------------------------------------------------------------------------------------------------------------------------------------------------------------------------------------------------------------------------------------------------------------------------------------------------------------------------------------------------------------------------------------------------------------------------------------------------------------------------------------------------------------------------------------------------------------------------------------------------------------------------------------------------------------------------------------------------------------------------------------------------------------------------------|-----------------|-----------------|-------------|--|
| 2019 \$162 (P8,419) \$1.02 (P53.31) 158 liters<br>2020 \$301 (P15,209) \$0.90 (P45.65) 333 liters<br>2021 \$310 (P14,934) \$1.04 (P50.32) 297 liters<br>2022 \$298 (P15,997) \$1.55 (P83.45) 192 liters                                                                                                                                                                                                                                                                                                                                                                                                                                                                                                                                                                                                                                                                                                                                                                                                                                                                                                                                                                                                                                                                                                                                                                                                                                                                                                                                                                                                                                                                                                                                                                                                                                                                                                                                                                                                                                                                                                                        |   |                                       |                                                                                                                                                                                                                                                                                                                                                                                                                                                                                                                                                                                                                                                                                                                                                                                                                                                                                                                                                                                                                                                                                                                                                                                                                                                                                                                                                                                                                                                                                                                                                                                                                                                                                                                                                                                                                                                                                                                                                                                                                                                                                                                               |                 |                 |             |  |
| 2020 \$301 (P15,209) \$0.90 (P45.65) 333 liters<br>2021 \$310 (P14,934) \$1.04 (P50.32) 297 liters<br>2022 \$298 (P15,997) \$1.55 (P83.45) 192 liters                                                                                                                                                                                                                                                                                                                                                                                                                                                                                                                                                                                                                                                                                                                                                                                                                                                                                                                                                                                                                                                                                                                                                                                                                                                                                                                                                                                                                                                                                                                                                                                                                                                                                                                                                                                                                                                                                                                                                                          |   |                                       |                                                                                                                                                                                                                                                                                                                                                                                                                                                                                                                                                                                                                                                                                                                                                                                                                                                                                                                                                                                                                                                                                                                                                                                                                                                                                                                                                                                                                                                                                                                                                                                                                                                                                                                                                                                                                                                                                                                                                                                                                                                                                                                               |                 |                 |             |  |
| 2021 \$310 (P14,934) \$1.04 (P50.32) 297 liters<br>2022 \$298 (P15,997) \$1.55 (P83.45) 192 liters                                                                                                                                                                                                                                                                                                                                                                                                                                                                                                                                                                                                                                                                                                                                                                                                                                                                                                                                                                                                                                                                                                                                                                                                                                                                                                                                                                                                                                                                                                                                                                                                                                                                                                                                                                                                                                                                                                                                                                                                                             | п |                                       |                                                                                                                                                                                                                                                                                                                                                                                                                                                                                                                                                                                                                                                                                                                                                                                                                                                                                                                                                                                                                                                                                                                                                                                                                                                                                                                                                                                                                                                                                                                                                                                                                                                                                                                                                                                                                                                                                                                                                                                                                                                                                                                               |                 |                 |             |  |
| 2022 \$298 (P15,997) \$1.55 (P83.45) 192 liters                                                                                                                                                                                                                                                                                                                                                                                                                                                                                                                                                                                                                                                                                                                                                                                                                                                                                                                                                                                                                                                                                                                                                                                                                                                                                                                                                                                                                                                                                                                                                                                                                                                                                                                                                                                                                                                                                                                                                                                                                                                                                | ш | _                                     |                                                                                                                                                                                                                                                                                                                                                                                                                                                                                                                                                                                                                                                                                                                                                                                                                                                                                                                                                                                                                                                                                                                                                                                                                                                                                                                                                                                                                                                                                                                                                                                                                                                                                                                                                                                                                                                                                                                                                                                                                                                                                                                               |                 |                 |             |  |
| 2022 \$298 (P15,997) \$1.55 (P83.45) 192 liters                                                                                                                                                                                                                                                                                                                                                                                                                                                                                                                                                                                                                                                                                                                                                                                                                                                                                                                                                                                                                                                                                                                                                                                                                                                                                                                                                                                                                                                                                                                                                                                                                                                                                                                                                                                                                                                                                                                                                                                                                                                                                | ш | 2,9                                   |                                                                                                                                                                                                                                                                                                                                                                                                                                                                                                                                                                                                                                                                                                                                                                                                                                                                                                                                                                                                                                                                                                                                                                                                                                                                                                                                                                                                                                                                                                                                                                                                                                                                                                                                                                                                                                                                                                                                                                                                                                                                                                                               |                 |                 |             |  |
| PERRO CONTRACTOR OF THE PROPERTY OF THE PROPER |   |                                       | 2022                                                                                                                                                                                                                                                                                                                                                                                                                                                                                                                                                                                                                                                                                                                                                                                                                                                                                                                                                                                                                                                                                                                                                                                                                                                                                                                                                                                                                                                                                                                                                                                                                                                                                                                                                                                                                                                                                                                                                                                                                                                                                                                          | \$298 (P15,997) | \$1.55 (P83.45) | 192 liters  |  |
|                                                                                                                                                                                                                                                                                                                                                                                                                                                                                                                                                                                                                                                                                                                                                                                                                                                                                                                                                                                                                                                                                                                                                                                                                                                                                                                                                                                                                                                                                                                                                                                                                                                                                                                                                                                                                                                                                                                                                                                                                                                                                                                                | 3 | l                                     | PETROL TO THE PROPERTY OF THE |                 |                 |             |  |
|                                                                                                                                                                                                                                                                                                                                                                                                                                                                                                                                                                                                                                                                                                                                                                                                                                                                                                                                                                                                                                                                                                                                                                                                                                                                                                                                                                                                                                                                                                                                                                                                                                                                                                                                                                                                                                                                                                                                                                                                                                                                                                                                | 5 |                                       | 0                                                                                                                                                                                                                                                                                                                                                                                                                                                                                                                                                                                                                                                                                                                                                                                                                                                                                                                                                                                                                                                                                                                                                                                                                                                                                                                                                                                                                                                                                                                                                                                                                                                                                                                                                                                                                                                                                                                                                                                                                                                                                                                             | 808             | Country         |             |  |
| Supply June vs. June  | 3 |                                       | 1,79                                                                                                                                                                                                                                                                                                                                                                                                                                                                                                                                                                                                                                                                                                                                                                                                                                                                                                                                                                                                                                                                                                                                                                                                                                                                                                                                                                                                                                                                                                                                                                                                                                                                                                                                                                                                                                                                                                                                                                                                                                                                                                                          | 1,8             |                 | <u> </u>    |  |
| Country January 2021 January 2022                                                                                                                                                                                                                                                                                                                                                                                                                                                                                                                                                                                                                                                                                                                                                                                                                                                                                                                                                                                                                                                                                                                                                                                                                                                                                                                                                                                                                                                                                                                                                                                                                                                                                                                                                                                                                                                                                                                                                                                                                                                                                              |   | 12                                    | 1,                                                                                                                                                                                                                                                                                                                                                                                                                                                                                                                                                                                                                                                                                                                                                                                                                                                                                                                                                                                                                                                                                                                                                                                                                                                                                                                                                                                                                                                                                                                                                                                                                                                                                                                                                                                                                                                                                                                                                                                                                                                                                                                            |                 |                 |             |  |
| Country June vs. June vs. June vs. January 2022  Sri Lanka 1.6% 129.5% Pakistan 10.4% 52.2%                                                                                                                                                                                                                                                                                                                                                                                                                                                                                                                                                                                                                                                                                                                                                                                                                                                                                                                                                                                                                                                                                                                                                                                                                                                                                                                                                                                                                                                                                                                                                                                                                                                                                                                                                                                                                                                                                                                                                                                                                                    | Ħ |                                       |                                                                                                                                                                                                                                                                                                                                                                                                                                                                                                                                                                                                                                                                                                                                                                                                                                                                                                                                                                                                                                                                                                                                                                                                                                                                                                                                                                                                                                                                                                                                                                                                                                                                                                                                                                                                                                                                                                                                                                                                                                                                                                                               |                 | Pakistali       | 10.4% 52.2% |  |

- This study uses the newest average wage data published online by national statistics offices or relevant ministries. In countries where such data is not published, statistics from Numbeo were used.

- The average gas prices in the first half were taken from GlobalPetrolPrices.com and other local sources. The difference between prices in June and January was calculated in local currencies. In order to get the number of liters, Picodi.com divided the average monthly net wage (obtained through local wage calculators) by an average price of 1 liter of gas. For currency conversion, Picodi.com used the average exchange rate data from Google Finance for June 2022.