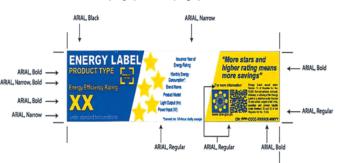

# 2. Specification of the Energy Label

- ECPs with prescribed Minimum Energy Performance for Product (MEPP) 2.1 requirement, shall use the label with the star rating system and shall follow the following format:
  - a. Products indicated in Section 1.1 of the PELP IGs for Air Conditioners, Refrigerating Appliances and Television Sets, and Sections 2.1.1 and 2.5.1.1 of the PELP IG for Lighting Products.

b. Products indicated in Section 2.2.1, 2.3.1 and 2.5.1.2 of the PELP IG for Lighting Products.

| ENERGY LABEL<br>PRODUCT TYPE   | Issunce Near of<br>Energy Yolng<br>Kitchly Energy<br>Consumption:<br>Brand Same<br>Potost Mode.<br>Light Output (In),<br>Power Input (It); | "More stars and<br>higher rating means<br>more savings" |
|--------------------------------|--------------------------------------------------------------------------------------------------------------------------------------------|---------------------------------------------------------|
| under standard test conditions | "based on 10-hour daily usage                                                                                                              | even die gol ph<br>CH: PPP-CCCC-XXXXX-48677             |