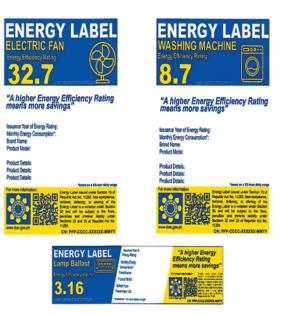

5.2 Sample label for Products without Prescribed MEPP

- 6. Unaffected Provisions. Except as expressly modified by this IG, all other related IGs issued pursuant to DC No. DC2020-06-0015, shall remain in full force and effect.
- 7. Validity of Energy Labels. Energy labels issued by the DOE for a specific product model shall be valid for 12 months from the date of issuance.