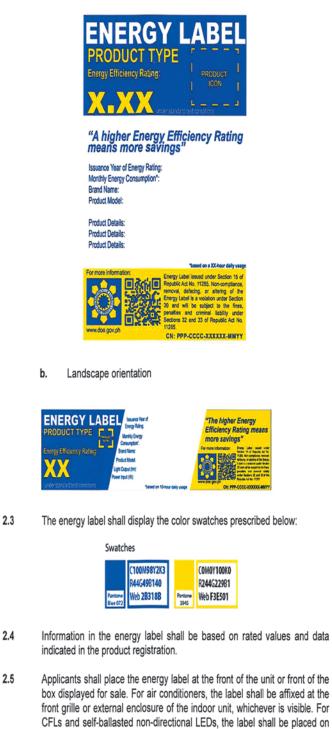

- For ECPs without a prescribed MEPP requirement, the corresponding energy 2.2 label shall use the following formats:
  - Portrait orientation а.

For products and packaging, with portrait orientation, but are smaller than the 3.2 prescribed label size, similar to compact fluorescent lamps and self-ballasted non-directional LED lamps, the dimension of the energy label shall be 40mm (width) x 100mm (height).

3.3 For products and packaging that have landscape orientation, the energy label shall be 100mm (length) x 25mm (height).

### 3. Dimension of Energy Labels

one side panel of the packaging.

3.1 The standard size of the energy label, with portrait orientation, shall be 110mm in width and 150mm in height.

If the size of the side panel is less than 100 mm x 25 mm, the energy label may be resized to cover the entire side panel while maintaining the same size aspect ratio. The label provided by the DOE is ready for resizing, but the applicant must maintain the aspect ratio for the desired size.