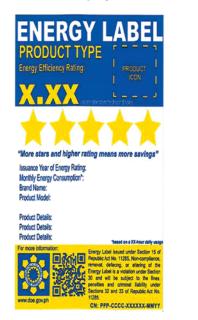

# 2. Specification of the Energy Label

- ECPs with prescribed Minimum Energy Performance for Product (MEPP) 2.1 requirement, shall use the label with the star rating system and shall follow the following format:
  - a. Products indicated in Section 1.1 of the PELP IGs for Air Conditioners, Refrigerating Appliances and Television Sets, and Sections 2.1.1 and 2.5.1.1 of the PELP IG for Lighting Products.

b. Products indicated in Section 2.2.1, 2.3.1 and 2.5.1.2 of the PELP IG for Lighting Products.

| ENERGY LABEL<br>PRODUCT TYPE   | Issunce Near of<br>Energy Yolng<br>Kitchly Energy<br>Consumption:<br>Brand Same<br>Potost Mode.<br>Light Output (In),<br>Power Input (It); | "More stars and<br>higher rating means<br>more savings" |
|--------------------------------|--------------------------------------------------------------------------------------------------------------------------------------------|---------------------------------------------------------|
| under standard test conditions | "based on 10-hour daily usage                                                                                                              | even die gol ph<br>CH: PPP-CCCC-XXXXX-48677             |