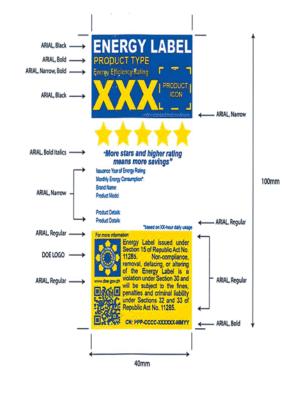

- For ECPs without a prescribed MEPP requirement, the corresponding energy 2.2 label shall use the following formats:
  - Portrait orientation а.

For products and packaging, with portrait orientation, but are smaller than the 3.2 prescribed label size, similar to compact fluorescent lamps and self-ballasted non-directional LED lamps, the dimension of the energy label shall be 40mm (width) x 100mm (height).