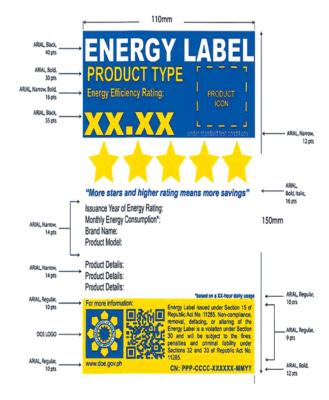

### 3. Dimension of Energy Labels

one side panel of the packaging.

3.1 The standard size of the energy label, with portrait orientation, shall be 110mm in width and 150mm in height.

If the size of the side panel is less than 100 mm x 25 mm, the energy label may be resized to cover the entire side panel while maintaining the same size aspect ratio. The label provided by the DOE is ready for resizing, but the applicant must maintain the aspect ratio for the desired size.