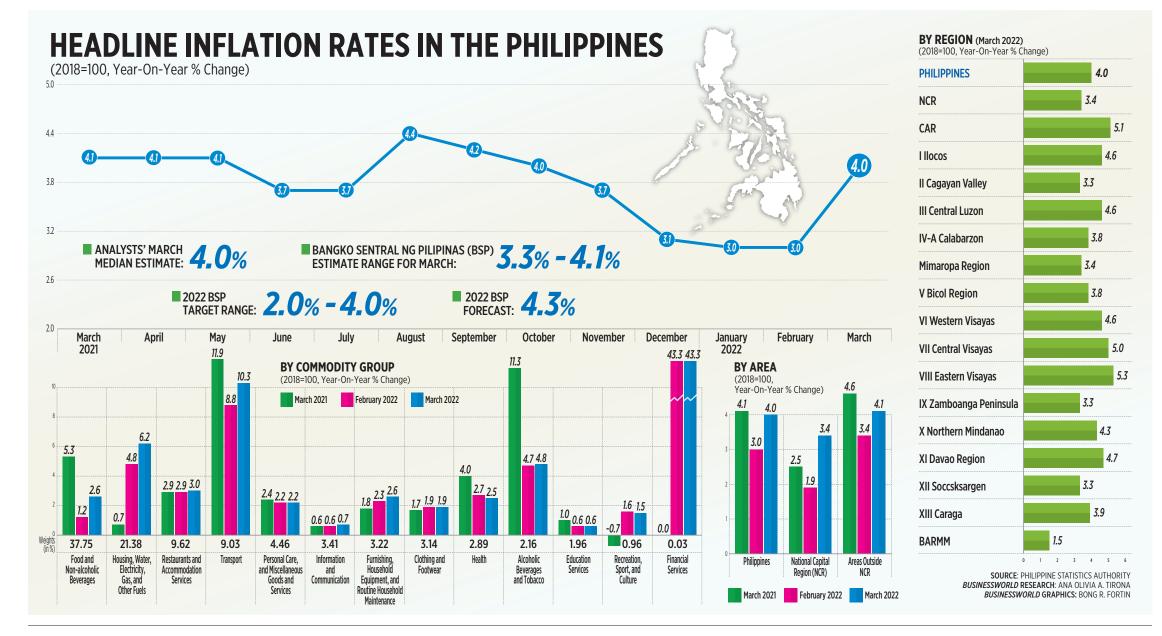

#### **By Bernadette Therese M. Gadon** *Researcher*

PHILIPPINE INFLATION climbed to a six-month high in March as food, utilities, and transport costs rose due to the spike in global oil prices after Russia's invasion of Ukraine.

Preliminary data from the Philippine Statistics Authority (PSA) showed annual headline inflation accelerated to 4% last month from 3% in February, but slightly slower than the 4.1% print in March last year.

The March inflation was fastest since the 4.2% inflation in September 2021. It matched the 4% print in October last year and the 4% median in a *BusinessWorld* poll conducted last week.

It was also near the upper end of the 3.3-4.1% forecast range of the Bangko Sentral ng Pilipinas (BSP) for March.

Inflation, meanwhile, picked up by 0.9% on a monthly basis.

For the first quarter, inflation settled at 3.4%, within the 2-4% central bank's inflation target band for 2022 but below the full-year forecast of 4.3%.

The central bank said the average inflation this year could breach the upper end of its target band due to surge in global crude oil prices.

However, it projects that inflation will decline and settle within the target band at 3.6% by next year.