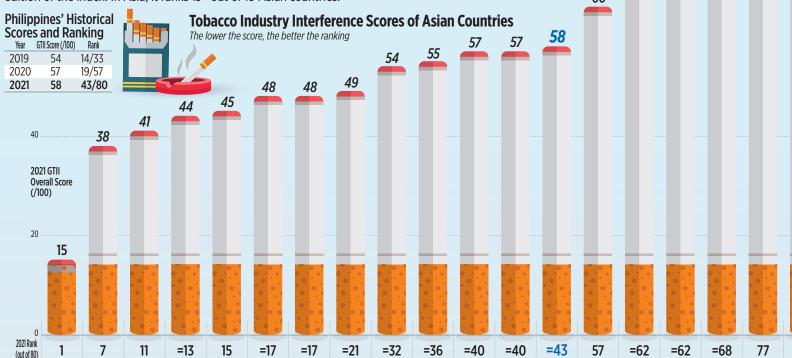

#### PHILIPPINES 43<sup>RD</sup> IN TOBACCO INDUSTRY INFLUENCE LIST 88 83 The Global Tobacco Industry Interference Index (GTII) by the Global Center for Good Governance in Tobacco Control surveys on how governments are responding to tobacco industry interference. It looks at the status of government efforts in 0 implementing the World Health Organization Framework Convention on Tobacco Control Article 5.3 which aims to protect 76 tobacco control policies from commercial and other vested interests of the tobacco industry. The lower the score 72 72

out of 100, the lower the overall level of interference, which augurs well for a country. Alongside Brazil, Fiji, and Panama, the Philippines has an overall score of 58, placing 43<sup>rd</sup> out of 80 countries in the 2021 edition of the index. In Asia, it ranks 13th out of 19 Asian countries. 66

Philippines' Performance (2021)

|                                     | 2021<br>Score | Score Change(s)<br>from 2020* |
|-------------------------------------|---------------|-------------------------------|
| Overall Score                       | 58            | <b>—</b> 1                    |
| ndicators                           |               |                               |
| Participation in Policy Development | 16            | -                             |
| Tobacco-related CSR Activities      | 5             | ₩1                            |
| Benefits to the Tobacco Industry    | 8             | -3                            |
| Forms of Unnecessary Interaction    | 11            | -                             |
| Transparency                        | 3             | -                             |
| Conflict of Interest                | 8             | ₫3                            |
| Preventive Measures                 | 7             | -                             |
|                                     |               |                               |

### Least Interference

| Country        | 2021 Rank<br>(out of 80) | Rank Change(s)<br>from 2020* | 2021 GTII Overall<br>Score (/100) | GTII Score Change(s)<br>from 2020 |
|----------------|--------------------------|------------------------------|-----------------------------------|-----------------------------------|
| Brunei         | 1                        | -                            | 15                                | <b>—</b> 1                        |
| New Zealand    | 2                        | 13                           | 30                                | ₫3                                |
| United Kingdom | 3                        | <b>1</b>                     | 32                                | -                                 |
| France         | 4                        | <b>4</b> 2                   | 33                                | ₩6                                |
| Uganda         | 5                        | <b>4</b> 2                   | 34                                | ₹3                                |

### Most Interference

| Country        | 2021 Rank<br>(out of 80) | Rank Change(s)<br>from 2020* | 2021 GTII Overall<br>Score (/100) | GTII Score Change(s)<br>from 2020 |
|----------------|--------------------------|------------------------------|-----------------------------------|-----------------------------------|
| Dominican Rep. | 80                       | New Entry                    | 96                                |                                   |
| Switzerland    | 79                       | New Entry                    | 92                                |                                   |
| Japan          | 78                       | <b>4</b> 4                   | 88                                | -                                 |
| Indonesia      | 77                       | <b>4</b> 4                   | 83                                | <b>—</b> 1                        |
| Georgia        | 76                       | 45 🦊                         | 80                                | - 3                               |

NOTES:

78

JAPAN

INDONESIA

\*The first index in 2019 surveyed 33 countries; the second index (2020), 57 countries; and third (2021), 80 countries.

The latest index covers publicly available information on tobacco industry interference for the period of January 2019 to March 2021 for 23 new countries, and January 2020 to March 2021 for the 57 countries.

SOURCE: GLOBAL CENTER FOR GOOD GOVERNANCE IN TOBACCO CONTROL'S GLOBAL TOBACCO INDUSTRY INTERFERENCE INDEX 2021 (HTTPS://GLOBALTOBACCOINDEX ORG/)

BUSINESSWORLD RESEARCH: BERNADETTE THERESE M. GADON BUSINESSWORLD GRAPHICS: BONG R. FORTIN